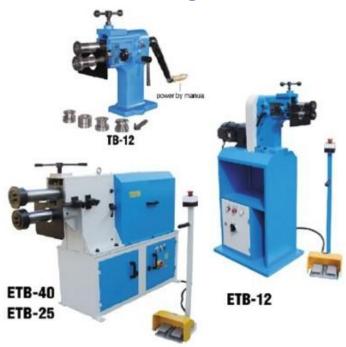

## **ETB-25 Bead Bending Machine**

- 1. Heavy and solid cast iron construction;
- 2. Special steel adjustable bottom spindle;
- 3. Self-barking motor with subframe (E-type);
- 4. Easy to operate with foot pedal control (E-type);
- 5. Steel welded construction frame;
- 6. Adjustable idle roller;
- 7. Steel shaft with bronze bushings;
- 8. Reduction motor with brake system;
- 9. Movement of rollers with foot pedal;
- 10. Complete with stand;
- 11.4 sets standard rollers.

| Model                     | ETB-12     | ETB25      | ETB40      | TB12     |
|---------------------------|------------|------------|------------|----------|
| Cylinder length           | 140        |            |            | 140      |
| Sheet metal thickness max | 1.2mm      | 2.5mm      | 4mm        | 1.2mm    |
| Throat depth              | 200mm      | 280mm      | 300mm      | 200mm    |
| Cylinder speed(rpm)       | 32 rpm     | 20RPM      | 15.3RPM    |          |
| Motor power               | 0.75kW     | 1.5kW      | 2.2kW      |          |
| Dimension(CM)             | 100x45x135 | 147X58X132 | 155x51x118 | 63x25x50 |